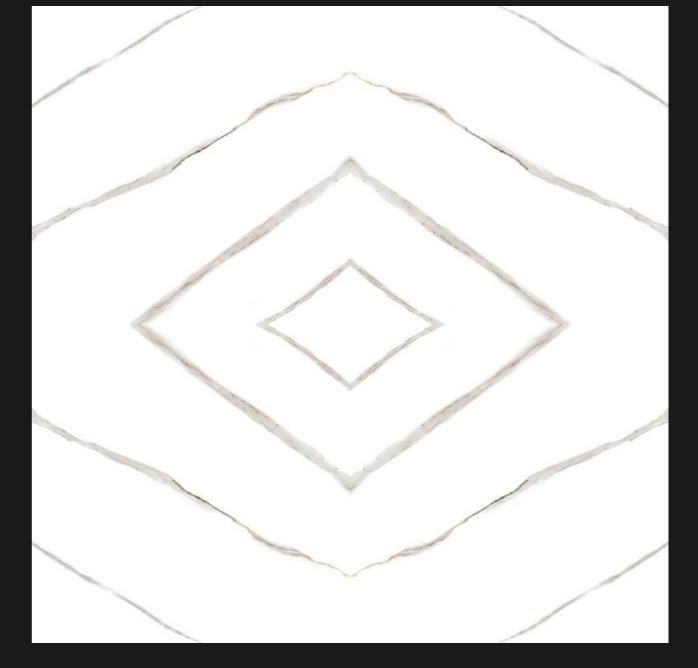

CE



## CP 5060

Size : **600x600mm** 





























## CP 5061

Size: 600x600mm

Finish: GLOSSY







DIMENSIONAL STABILITY



















## CP 5062

Size : **600x600mm** 

Finish: GLOSSY































## CP 5063

Size : **600x600mm** 

Finish: GLOSSY







DIMENSIONAL STABILITY

















## CP 5064

Size: 600x600mm

Finish: GLOSSY



























## CP 5065

Size : **600x600mm** 

























## CP 5066

Size : **600x600mm** 















WATER RESISTAN









FIRE RESISTANT



HYGIENI





## CP 5067

Size : **600x600mm** 

































## CP 5068

Size : **600x600mm** 

Finish: GLOSSY







CHEMICAL RESISTANT









DIMENSIONAL











## CP 5070

Size : **600x600mm** 

Finish: GLOSSY



















## CP 5071

Size : **600x600mm** 

Finish: GLOSSY





























## CP 5073

Size : **600x600mm** 



























HYGIENIC SURFACE



## CP 5074

Size: 600x600mm



































## CP 5075

Size : **600x600mm** 

Finish: GLOSSY







EASY AINTENANCE





HIGH STRENGTH



WATER RESISTAN









FIRE



HYGIENIC SURFACE

## CP 5076

Size : **600x600mm** 







DIMENSIONAL





























## **CP 5077**

Size : **600x600mm** 

























HYGIENIC SURFACE



## CP 5078

Size : **600x600mm** 





























### CP 5080

Size : **600x600mm** 









DIMENSIONAL STABILITY













HYGIENIC SURFACE



## CP 5082

Size: 600x600mm

Finish: GLOSSY







EASY AINTENANCE



ISIONAL BILITY



H