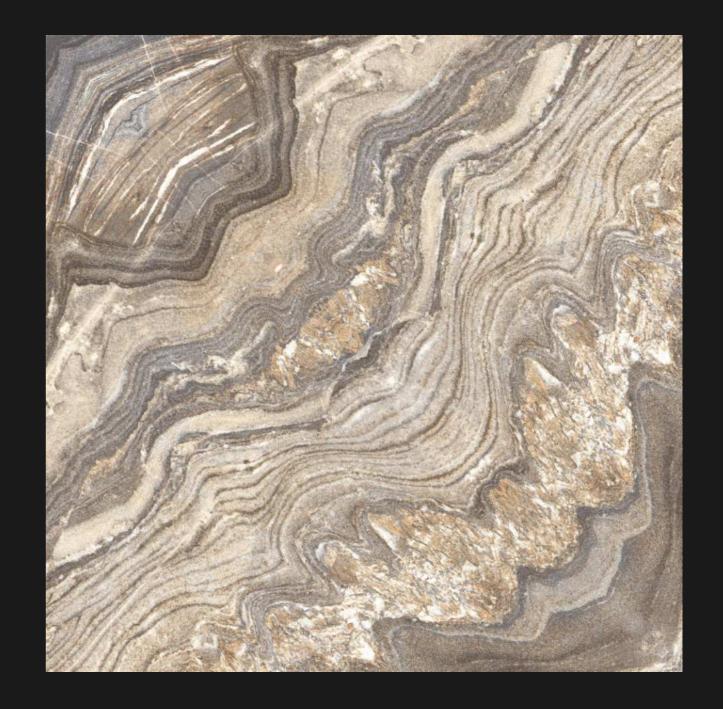

JAN 20 24

Book Match Tiles Have An Eye-catching, Plush Appearance.

**600** x**600**mm