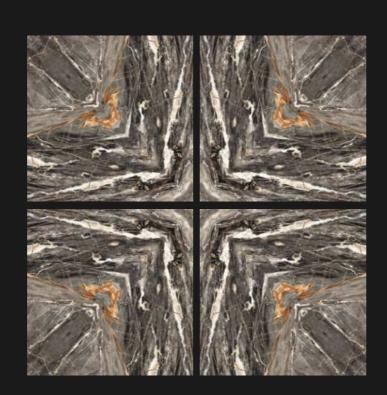

JAN 20 24

Book Match Tiles Have An Eye-catching, Plush Appearance.

**600** x**600**mm