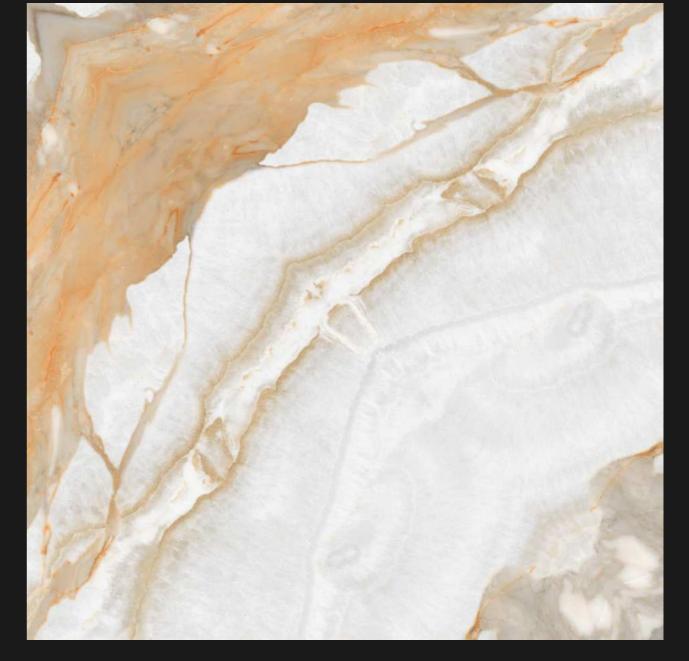

JAN 20 24

Book Match Tiles Have An Eye-catching, Plush Appearance.

**600** x**600**mm