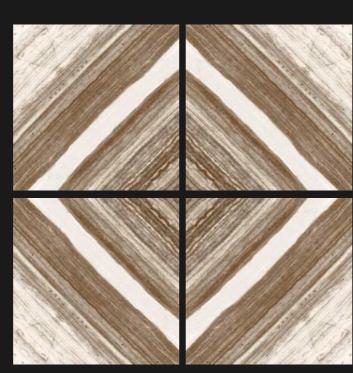

JAN 20 24

Book Match Tiles Have An Eye-catching, Plush Appearance.

**600** x**600**mm