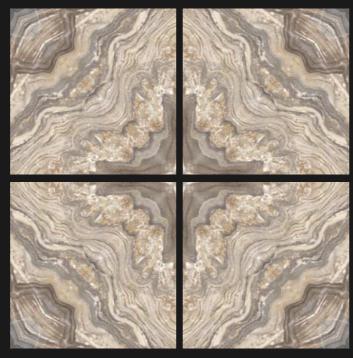

JAN 20 24

Book Match Tiles Have An Eye-catching, Plush Appearance.

**600** x**600**mm