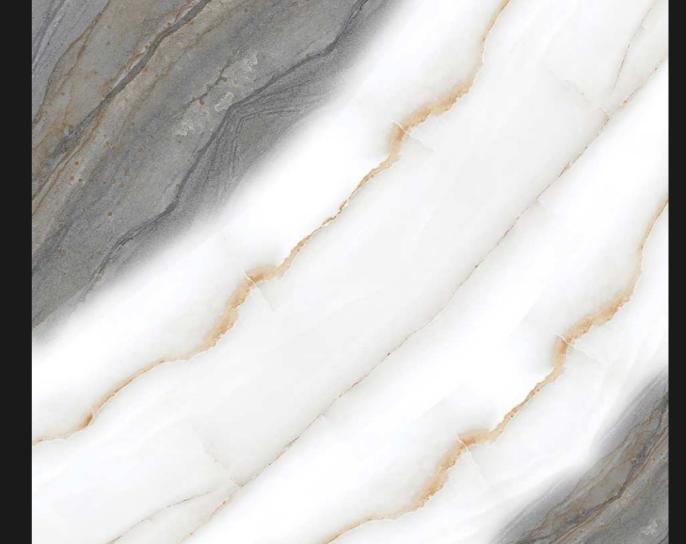

Size : **600x600mm** 

Finish: GLOSSY







EASY AINTENANCE





HIGH STRENGTH



WATER RESISTAN









FIRE



HYGIENIC SURFACE

## CP 5076

Size : **600x600mm** 







DIMENSIONAL





























## **CP 5077**

Size : **600x600mm** 

























HYGIENIC SURFACE



## CP 5078

Size : **600x600mm** 





























### CP 5080

Size : **600x600mm** 









DIMENSIONAL STABILITY













HYGIENIC SURFACE



## CP 5082

Size: 600x600mm

Finish: GLOSSY







EASY AINTENANCE



ISIONAL BILITY



HIGH STRENGTH



WATER RESISTANT



CHEMICAL





FIRE







### CP 5083

Size : **600x600mm** 





















HYGIENIC SURFACE



### CP 5084

Size: 600x600mm































# CP 5085

Size : **600x600mm** 























### CP 5087

Size : **600x600mm** 

Finish: GLOSSY







EASY AINTENANCE









WATER RESISTANT









FIRE







## CP 5088

Size : **600x600mm** 

Finish: GLOSSY























## CP 5089

Size : **600x600mm** 

Finish: GLOSSY







EASY DIMENSIONAL STABILITY









WATER RESISTANT







FIRE







### CP 5096

Size : **600x600mm** 









DIMENSIONAL STABILITY











HYGIENIC SURFACE



### CP 5098

Size : **600x600mm** 



































# CP 5100

Size : **600x600mm** 























## CP 5101

Size: 600x600mm

Finish: GLOSSY







CHEMICAL RESISTANT









WATER RESISTANT



DIMENSIONAL

IMPACT RESISTANCE





















## CP 5103

Size : **600x600mm** 

Finish: GLOSSY







DIMENSIONAL STABILITY























HY