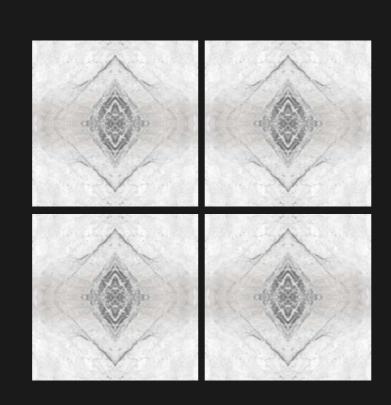

## CP 5033

Size: 600x600mm

## CP 5034

Size : **600x600mm** 

## CP 5037

Size : **600x600mm** 

## CP 5040

Size : **600x600mm** 

WATER RESISTANT

CHEMICAL RESISTANT

HYGIENIC SURFACE