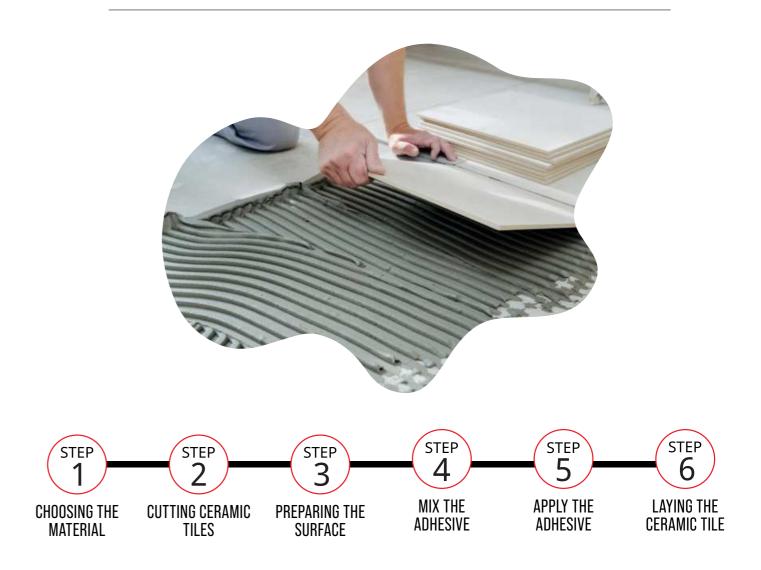

STABILITY



HIGH STRENGTH



WATER RESISTAN









FIRE RESISTANT









## CP 5130

Size : **600x600mm** 







EASY DIMENSIONAL STABILITY



HIGH STRENGTH



WATER RESISTAN



CHEMICAL

IMPACT RESISTANCE

.

FIRE RESISTANT



HYGIENIC SURFACE



### CP 5131

Size: 600x600mm











DIMENSIONAL























## CP 5132

Size : **600x600mm** 

Finish: GLOSSY



















### CP 5133

Size : **600x600mm** 











HIGH STRENGTH



WATER RESISTANT









FIRE





### CP 5134

Size : **600x600mm** 

Finish: GLOSSY









DIMENSIONAL STABILITY















## CP 5135

Size : **600x600mm** 











HIGH STRENGTH



WATER RESISTAN









FIRE RESISTANT





### TECHNOLOGY & AFFILIATIONS











### OUR CERTIFICATE











#### **TILES INSTALLATION**



#### **Special Laying Instruction:**

#### **Tiles Spacers**

We always recommend to use the Tile Spacer for laying of different tiles as per its type and size. Tile Spacer is specially designed to create a uniform gap between tiles, this results in proper alignment throughout the tiling area. It is available in different width sizes starting from 2mm width to 10 mm width.

#### Features and Benefits:

- Spacers accommodate the movements due to thermal variations and different loads
- When filled with the right grout material, they can efficiently reduce the free water flow / leakage through the joints and also make the joints anti fungal and anti bacterial
- With spacers, we can create uniform designs and pattern
- Improved aesthetics and dimensional stability to the entire tile/ stone