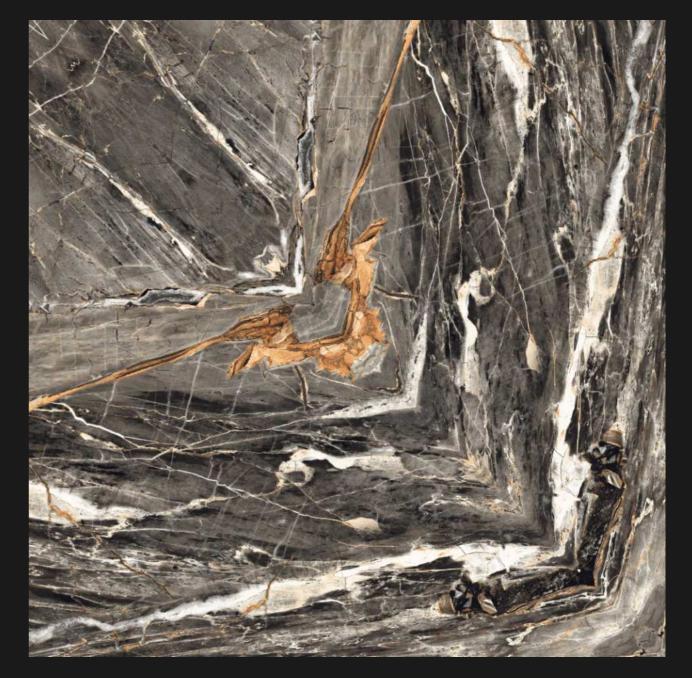

JAN 20 24

Book Match Tiles Have An Eye-catching, Plush Appearance.

**600** x**600**mm