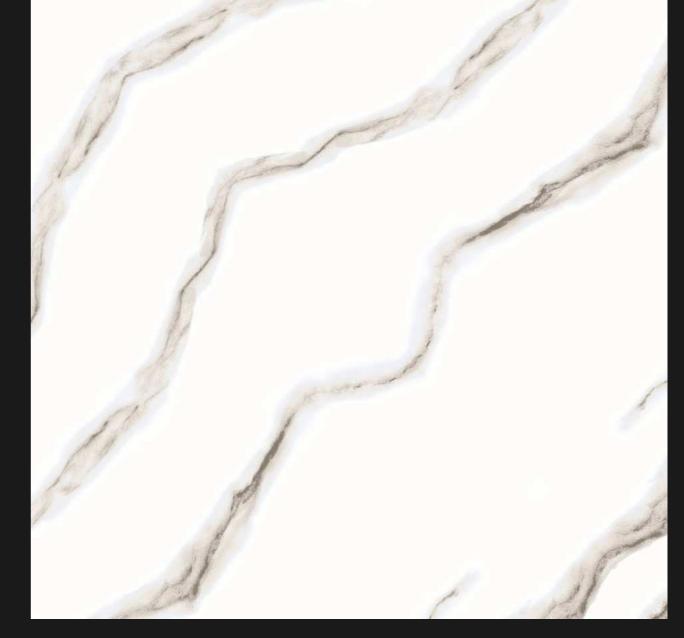

0x600mm** 







EASY AINTENANCE







HIGH STRENGTH















NT



HYGIENIC



## CP 5043

Size : **600x600mm** 



























HYGIENIC SURFACE





## CP 5044

Size : **600x600mm** 

Finish: GLOSSY

























## CP 5045

Size: 600x600mm

Finish: GLOSSY































## CP 5046

Size : **600x600mm** 

Finish: GLOSSY





















## CP 5052

Size : **600x600mm** 

Finish: GLOSSY







CHEMICAL RESISTANT





















## CP 5053

Size : **600x600mm** 



































## CP 5054

Size : **600x600mm** 







EASY AINTENANCE



HIGH



WATER

















## CP 5055

Size : **600x600mm** 

































## CP 5056

Size : **600x600mm** 









DIMENSIONAL STABILITY























## CP 5057

Size : **600x600mm** 

Finish: GLOSSY







EASY DIN



HIGH STRENGTH



WATER RESISTAN









FIRE RESISTANT



HYGIENI

## CP 5058

Size : **600x600mm** 

Finish: GLOSSY







DIMENSIONAL

























## CP 5059

Size : **600x600mm** 





















HYGIENIC SURFACE



## CP 5060

Size : **600x600mm** 





























## CP 5061

Size: 600x600mm

Finish: GLOSSY







DIMENSIONAL STABILITY



















## CP 5062

Size : **600x600mm** 

Finish: GLOSSY































## CP 5063

Size : **600x600mm** 

Finish: GLOSSY







DIMENSIONAL STABILITY

















## CP 5064

Size: 600x600mm

Finish: GLOSSY



























## CP 5065

Size : **600x600mm** 

























## CP 5066

Size : **600x600