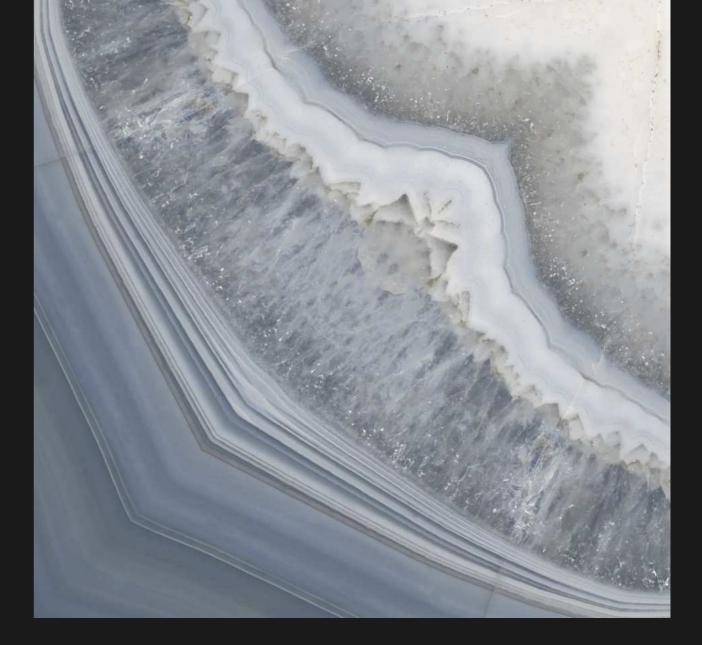

JAN 20 24

Book Match Tiles Have An Eye-catching, Plush Appearance.

**600** x**600**mm