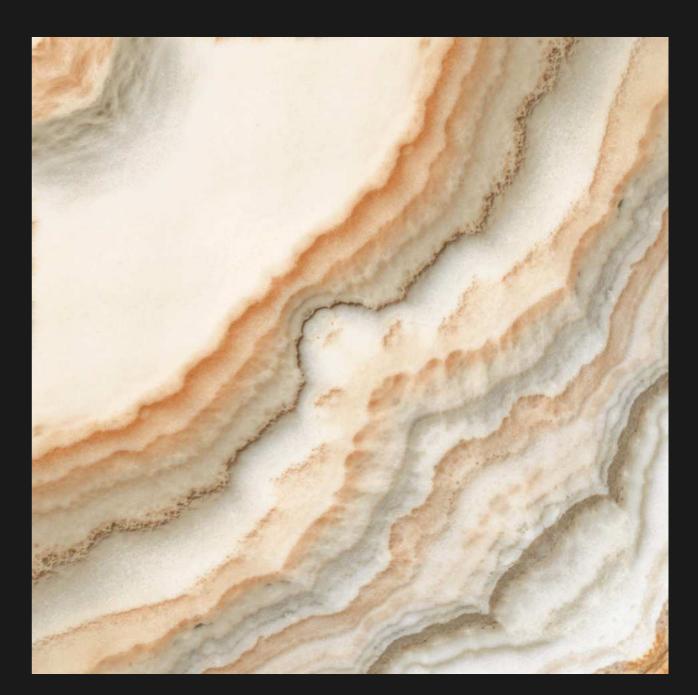

Size : **600x600mm** 



















HYGIENIC SURFACE





## CP 5042

Size : **600x600mm** 







EASY AINTENANCE







HIGH STRENGTH















NT



HYGIENIC



## CP 5043

Size : **600x600mm** 



























HYGIENIC SURFACE





## CP 5044

Size : **600x600mm** 

Finish: GLOSSY

























## CP 5045

Size: 600x600mm

Finish: GLOSSY































## CP 5046

Size : **600x600mm** 

Finish: GLOSSY





















## CP 5052

Size : **600x600mm** 

Finish: GLOSSY







CHEMICAL RESISTANT





















## CP 5053

Size : **600x600mm** 



































## CP 5054

Size : **600x600mm** 







EASY AINTENANCE



HIGH



WATER

















## CP 5055

Size : **600x600mm** 

































## CP 5056

Size : **600x600mm** 









DIMENSIONAL STABILITY























## CP 5057

Size : **600x600mm** 

Finish: GLOSSY







EASY DIN



HIGH STRENGTH



WATER RESISTAN









FIRE RESISTANT



HYGIENI

## CP 5058

Size : **600x600mm** 

Finish: GLOSSY







DIMENSIONAL

























## CP 5059

Size : **600x600mm** 





















HYGIENIC SURFACE



## CP 5060

Size : **600x600mm** 





























## CP 5061

Size: 600x600mm

Finish: GLOSSY







DIMENSIONAL STABILITY



















## CP 5062

Size : **600x600mm** 

Finish: GLOSSY































## CP 5063

Size : **600x600mm** 

Finish: GLOSSY







DIMENSIONAL STABILITY

















## CP 5064

Size: 600x600mm

Finish: GLOSSY



























#