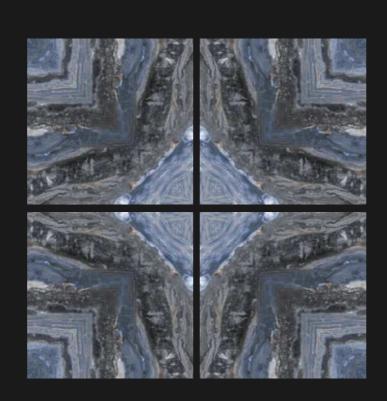

JAN 20 24

Book Match Tiles Have An Eye-catching, Plush Appearance.

**600** x**600**mm