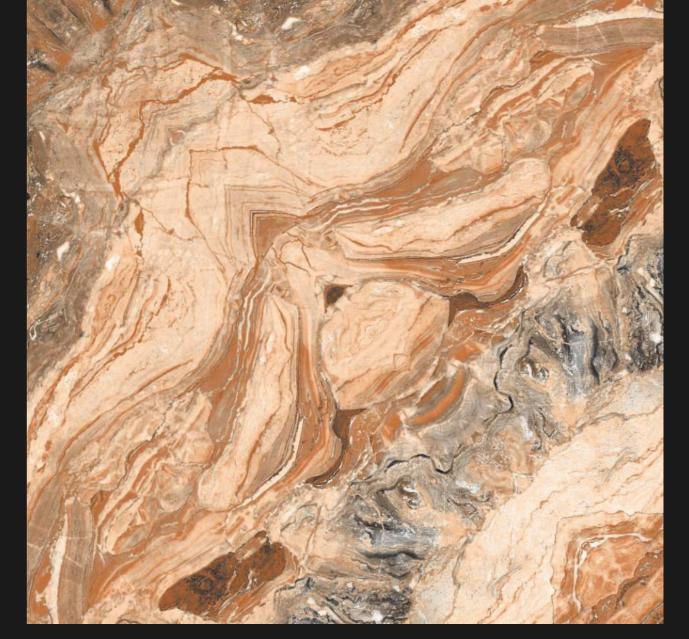

JAN 20 24

Book Match Tiles Have An Eye-catching, Plush Appearance.

**600** x**600**mm