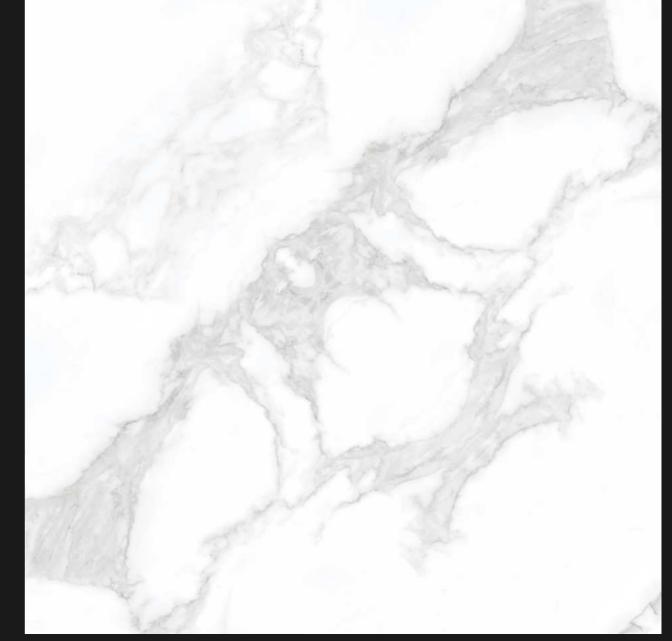

## CP 5033

Size: 600x600mm

## CP 5034

Size : **600x600mm** 

## CP 5037

Size : **600x600mm** 