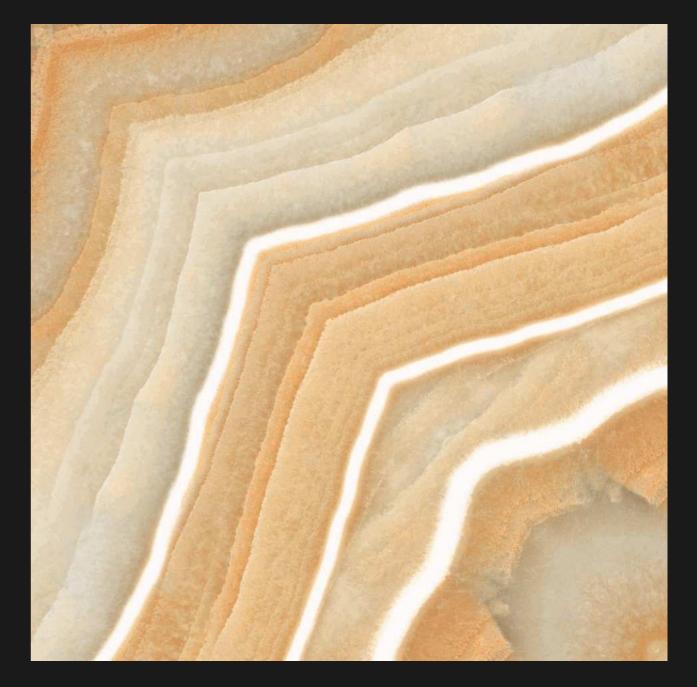

## CP 5033

Size: 600x600mm

## CP 5034

Size : **600x600mm** 

## CP 5037

Size : **600x600mm** 