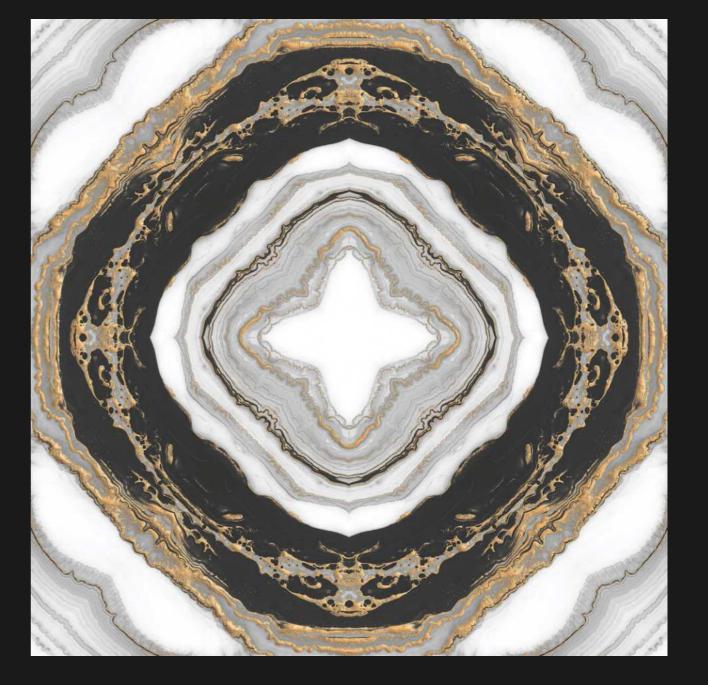

JAN 20 24

Book Match Tiles Have An Eye-catching, Plush Appearance.

**600** x**600**mm