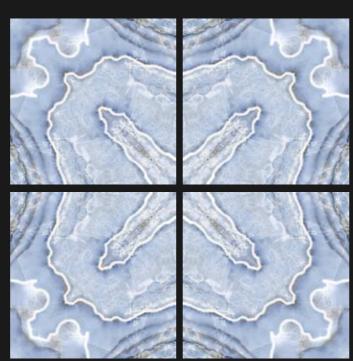

## CP 5040

Size : **600x600mm** 

WATER RESISTANT

CHEMICAL RESISTANT

HYGIENIC SURFACE

## CP 5041

Size : **600x600mm** 

HYGIENIC SURFACE

## CP 5042

Size : **600x600mm** 

EASY AINTENANCE

HIGH STRENGTH

NT

HYGIENIC