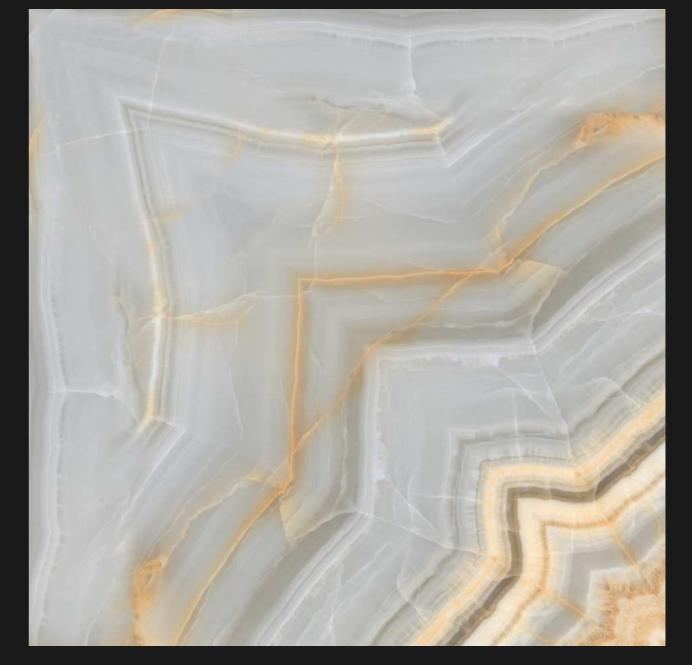

tdoors with the aesthetic and resilient qualities of the exclusive collection.

#### **APLLICATION AREA**



**KITCHEN** 

LIVING ROOM



**CORPORATE OFFICES** 

**HOTEL & RESTOURANTS** 





**BATHROOM** 

**PUBLIC PLACE** 



## CP 5033

Size: 600x600mm

































## CP 5034

Size : **600x600mm** 

































## CP 5037

Size : **600x600mm** 































## CP 5040

Size : **600x600mm** 

















WATER RESISTANT



CHEMICAL RESISTANT





HYGIENIC SURFACE



## CP 5041

Size : **600x600mm** 



















HYGIENIC SURFACE





## CP 5042

Size : **600x600mm** 







EASY AINTENANCE







HIGH STRENGTH















NT



HYGIENIC



## CP 5043

Size : **600x600mm** 



























HYGIENIC SURFACE





## CP 5044

Size : **600x600mm** 

Finish: GLOSSY

























## CP 5045

Size: 600x600mm

Finish: GLOSSY































## CP 5046

Size : **600x600mm** 

Finish: GLOSSY





















## CP 5052

Size : **600x600mm** 

Finish: GLOSSY







CHEMICAL RESISTANT





















## CP 5053

Size : **600x600mm** 



































## CP 5054

Size : **600x600mm** 







EASY AINTENANCE



HIGH



WATER

















## CP 5055

Size : **600x600mm** 

































## CP 5056

Size : **600x600mm** 









DIMENSIONAL STABILITY























## CP 5057

Size : **600x600mm** 

Finish: GLOSSY







EASY DIN



HIGH STRENGTH



WATER RESISTAN









FIRE RESISTANT



HYGIENI

## CP 5058

Size : **600x6