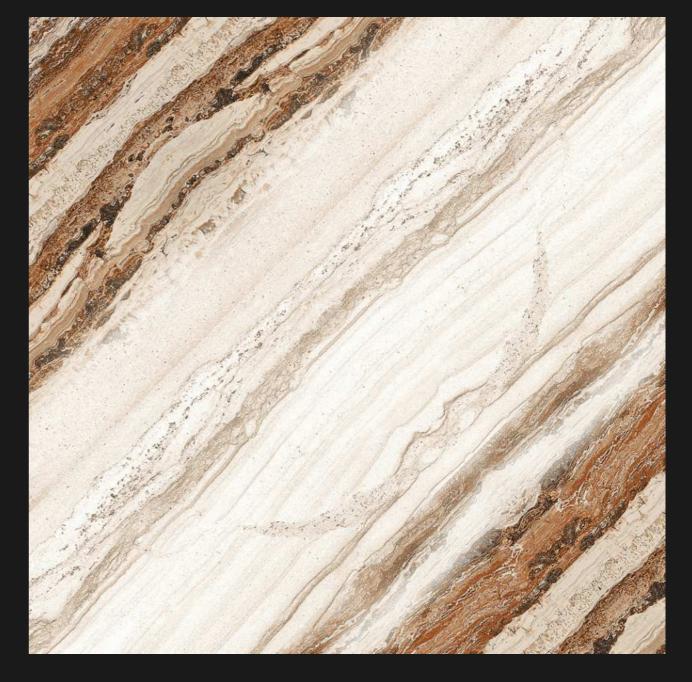

JAN 20 24

Book Match Tiles Have An Eye-catching, Plush Appearance.

**600** x**600**mm