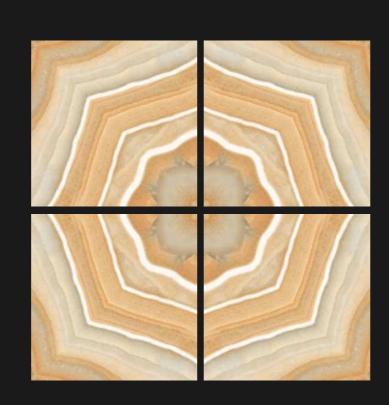

## CP 5033

Size: 600x600mm

## CP 5034

Size : **600x600mm** 

## CP 5037

Size : **600x600mm** 