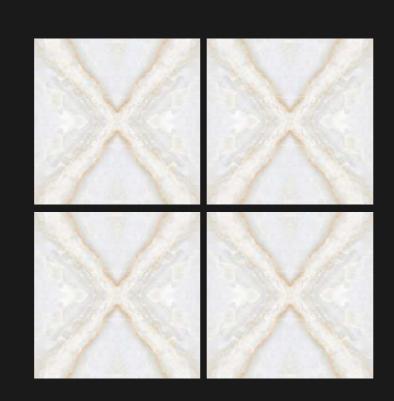

DIMENSIONAL

























## CP 5059

Size : **600x600mm** 





















HYGIENIC SURFACE



## CP 5060

Size : **600x600mm** 





























## CP 5061

Size: 600x600mm

Finish: GLOSSY







DIMENSIONAL STABILITY



















## CP 5062

Size : **600x600mm** 

Finish: GLOSSY































## CP 5063

Size : **600x600mm** 

Finish: GLOSSY







DIMENSIONAL STABILITY

















## CP 5064

Size: 600x600mm

Finish: GLOSSY



























## CP 5065

Size : **600x600mm** 

























## CP 5066

Size : **600x600mm** 















WATER RESISTAN









FIRE RESISTANT



HYGIENI





## CP 5067

Size : **600x600mm** 

































## CP 5068

Size : **600x600mm** 

Finish: GLOSSY







CHEMICAL RESISTANT









DIMENSIONAL











## CP 5070

Size : **600x600mm** 

Finish: GLOSSY



















## CP 5071

Size : **600x600mm** 

Finish: GLOSSY





























## CP 5073

Size : **600x600mm** 



























HYGIENIC SURFACE



## CP 5074

Size: 600x600mm



































## CP 5075

Size : **600x600mm** 

Finish: GLOSSY







EASY AINTENANCE





HIGH STRENGTH



WATER RESISTAN









FIRE



HYGIENIC SURFACE

## CP 5076

Size : **600x600mm** 







DIMENSIONAL





























## **CP 5077**

Size : **600x600mm** 

























HYGIENIC SURFACE



## CP 5078

Size : **600x600mm** 





























### CP 5080

Size : **600x600mm** 









DIMENSIONAL STABILITY