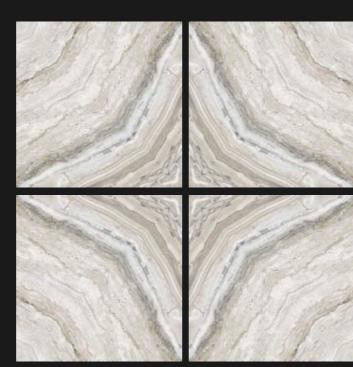

## CP 5033

Size: 600x600mm

## CP 5034

Size : **600x600mm** 

## CP 5037

Size : **600x600mm** 

## CP 5040

Size : **600x600mm** 

WATER RESISTANT

CHEMICAL RESISTANT

HYGIENIC SURFACE