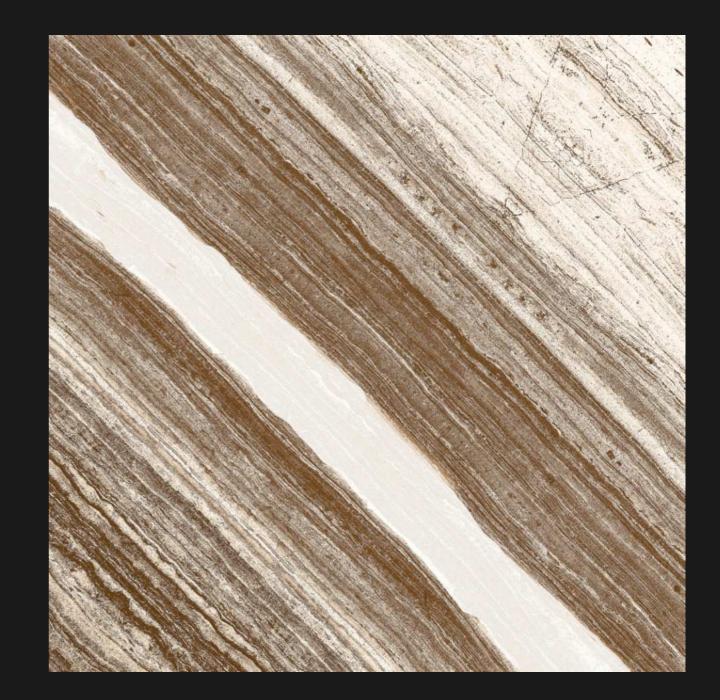

JAN 20 24

Book Match Tiles Have An Eye-catching, Plush Appearance.

**600** x**600**mm