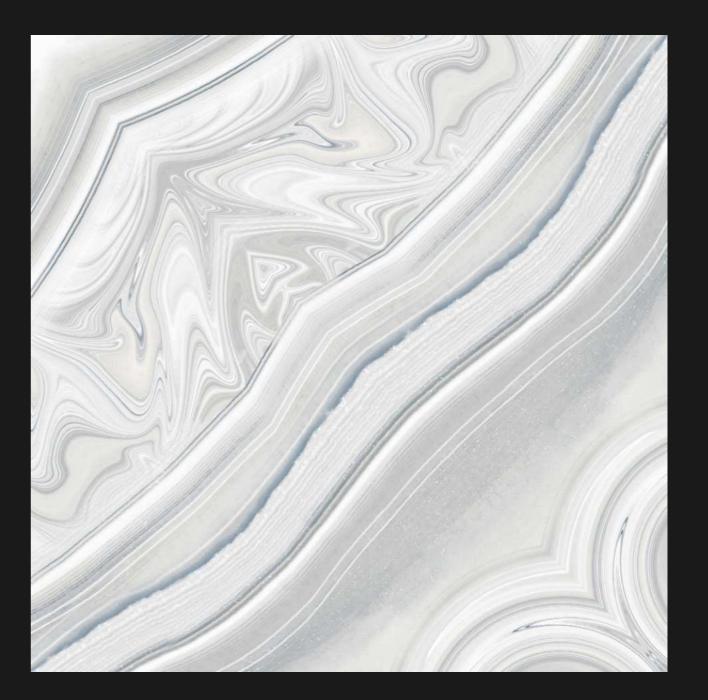

JAN 20 24

Book Match Tiles Have An Eye-catching, Plush Appearance.

**600** x**600**mm

# SUPERIOR FEATURES OF DIGITAL FULLBODY TILES

The SyncStone Collection features strength and resilience redefining features ideal to stand against the modern lifestyle usage and atrocities of everyday use.

LOW WATER ABSORPTION

Exceptionally nonporous surface and revolutionary digital print make surface low water absorbing. Explore extensive application indoors and outdoors with the aesthetic and resilient qualities of the exclusive collection.