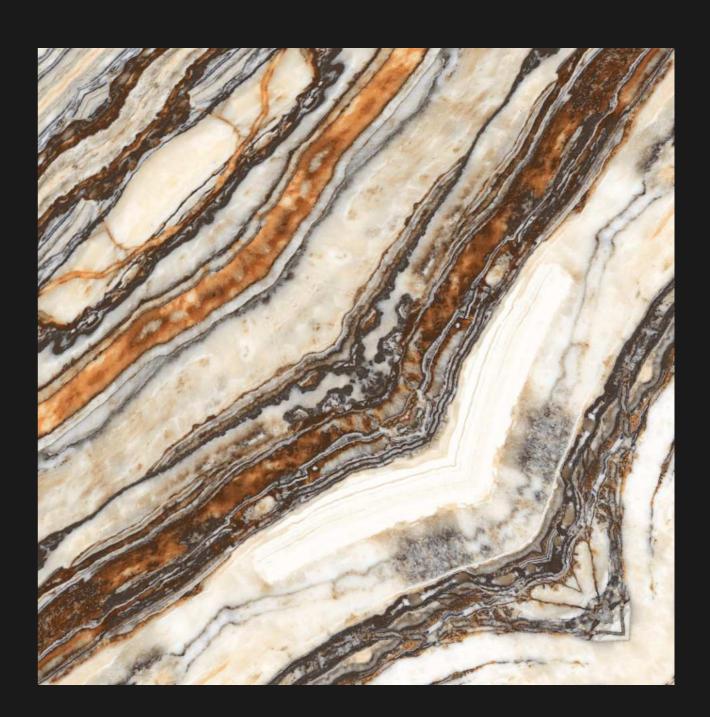

JAN 20 24

Book Match Tiles Have An Eye-catching, Plush Appearance.

**600** x**600**mm