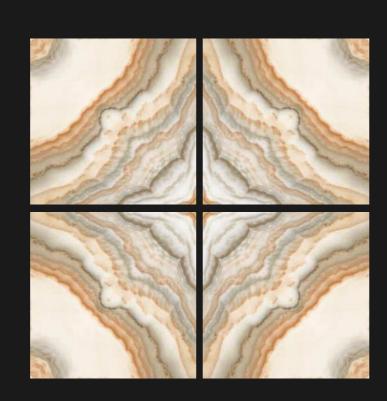

GIENIC SURFACE



## CP 5041

Size : **600x600mm** 



















HYGIENIC SURFACE





## CP 5042

Size : **600x600mm** 







EASY AINTENANCE







HIGH STRENGTH















NT



HYGIENIC



## CP 5043

Size : **600x600mm** 



























HYGIENIC SURFACE





## CP 5044

Size : **600x600mm** 

Finish: GLOSSY

























## CP 5045

Size: 600x600mm

Finish: GLOSSY































## CP 5046

Size : **600x600mm** 

Finish: GLOSSY





















## CP 5052

Size : **600x600mm** 

Finish: GLOSSY







CHEMICAL RESISTANT





















## CP 5053

Size : **600x600mm** 



































## CP 5054

Size : **600x600mm** 







EASY AINTENANCE



HIGH



WATER

















## CP 5055

Size : **600x600mm** 

































## CP 5056

Size : **600x600mm** 









DIMENSIONAL STABILITY























## CP 5057

Size : **600x600mm** 

Finish: GLOSSY







EASY DIN



HIGH STRENGTH



WATER RESISTAN









FIRE RESISTANT



HYGIENI

## CP 5058

Size : **600x600mm** 

Finish: GLOSSY







DIMENSIONAL

























## CP 5059

Size : **600x600mm** 





















HYGIENIC SURFACE



## CP 5060

Size : **600x600mm** 





























## CP 5061

Size: 600x600mm

Finish: GLOSSY







DIMENSIONAL STABILITY



















## CP 5062

Size : **600x600mm** 

Finish: GLOSSY































## CP 5063

Size : **600x600mm** 

Finish: GLOSSY







DIMENSIONAL STABILITY

















## CP 5064

Size: 600x600mm

Finish: GLOSS