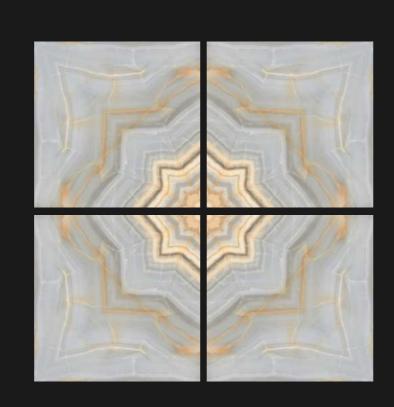

JAN 20 24

Book Match Tiles Have An Eye-catching, Plush Appearance.

**600** x**600**mm