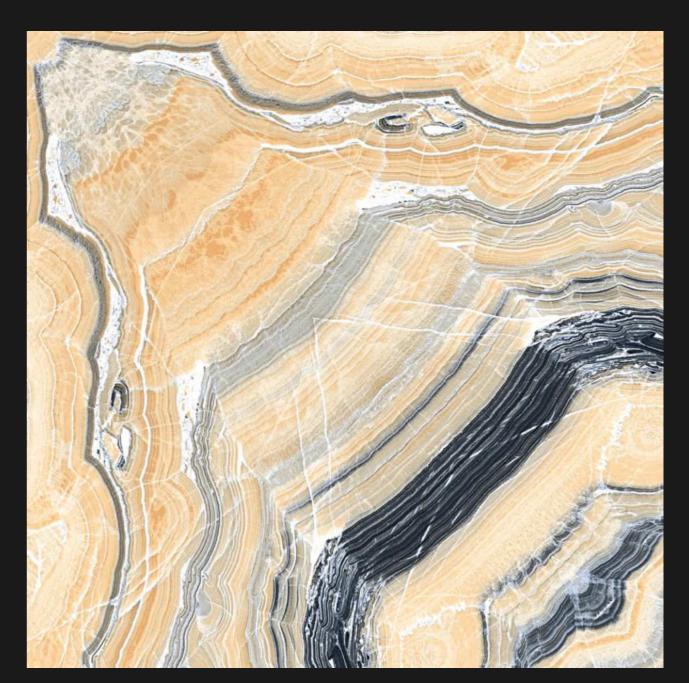

JAN 20 24

Book Match Tiles Have An Eye-catching, Plush Appearance.

**600** x**600**mm

## CP 5033

Size: 600x600mm