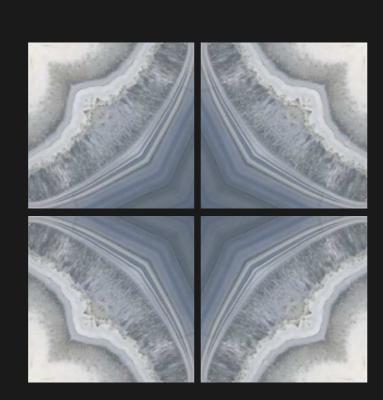

JAN 20 24

Book Match Tiles Have An Eye-catching, Plush Appearance.

**600** x**600**mm