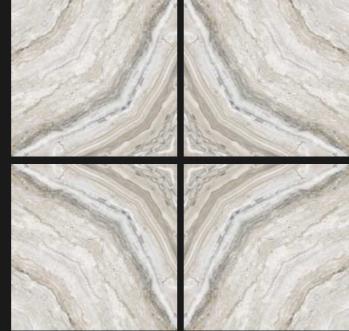

## CP 5033

Size: 600x600mm

## CP 5034

Size : **600x600mm** 

## CP 5037

Size : **600x600mm** 

## CP 5040

Size : **600x600mm** 

WATER RESISTANT

CHEMICAL RESISTANT

HYGIENIC SURFACE