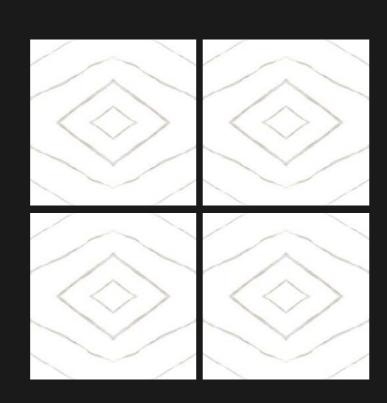

FACE



## CP 5060

Size : **600x600mm** 





























## CP 5061

Size: 600x600mm

Finish: GLOSSY







DIMENSIONAL STABILITY



















## CP 5062

Size : **600x600mm** 

Finish: GLOSSY































## CP 5063

Size : **600x600mm** 

Finish: GLOSSY







DIMENSIONAL STABILITY

















## CP 5064

Size: 600x600mm

Finish: GLOSSY



























## CP 5065

Size : **600x600mm** 

























## CP 5066

Size : **600x600mm** 















WATER RESISTAN









FIRE RESISTANT



HYGIENI





## CP 5067

Size : **600x600mm** 

































## CP 5068

Size : **600x600mm** 

Finish: GLOSSY







CHEMICAL RESISTANT









DIMENSIONAL











## CP 5070

Size : **600x600mm** 

Finish: GLOSSY



















## CP 5071

Size : **600x600mm** 

Finish: GLOSSY





























## CP 5073

Size : **600x600mm** 



























HYGIENIC SURFACE



## CP 5074

Size: 600x600mm



































## CP 5075

Size : **600x600mm** 

Finish: GLOSSY







EASY AINTENANCE





HIGH STRENGTH



WATER RESISTAN









FIRE



HYGIENIC SURFACE

## CP 5076

Size : **600x600mm** 







DIMENSIONAL





























## **CP 5077**

Size : **600x600mm** 

























HYGIENIC SURFACE



## CP 5078

Size : **600x600mm** 





























### CP 5080

Size : **600x600mm** 









DIMENSIONAL STABILITY













HYGIENIC SURFACE



## CP 5082

Size: 600x600mm

Finish: GLOSSY







EASY AINTENANCE



ISIONAL BILITY