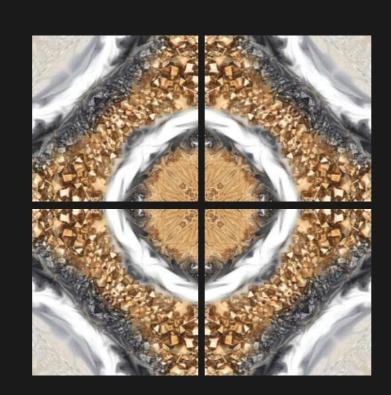

JAN 20 24

Book Match Tiles Have An Eye-catching, Plush Appearance.

**600** x**600**mm