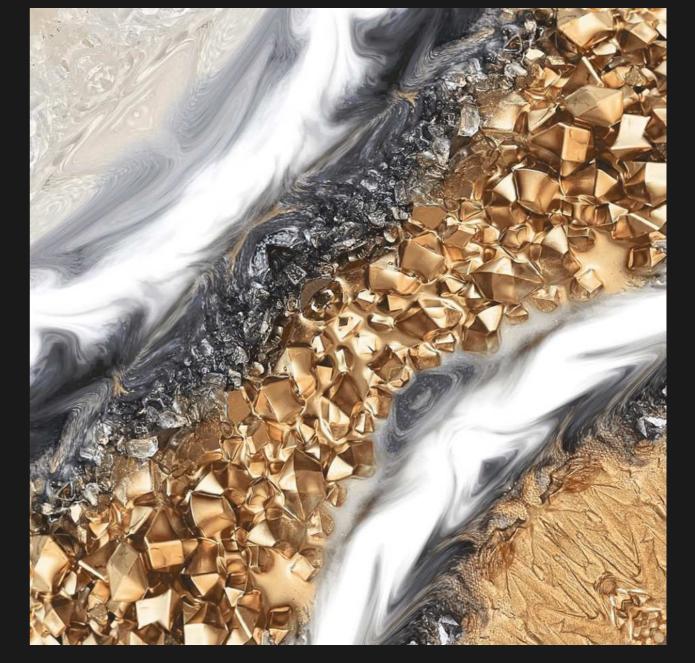

JAN 20 24

Book Match Tiles Have An Eye-catching, Plush Appearance.

**600** x**600**mm