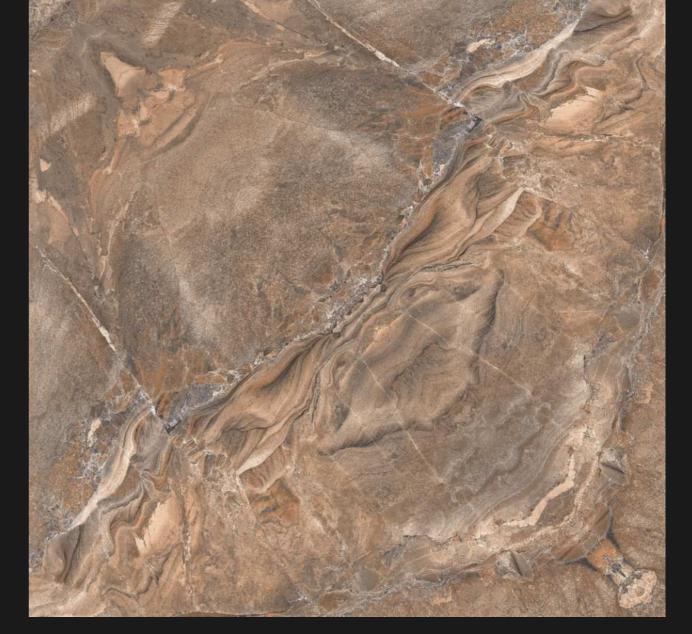

JAN 20 24

Book Match Tiles Have An Eye-catching, Plush Appearance.

**600** x**600**mm

# SUPERIOR FEATURES OF DIGITAL FULLBODY TILES

The SyncStone Collection features strength and resilience redefining features ideal to stand against the modern lifestyle usage and atrocities of everyday use.