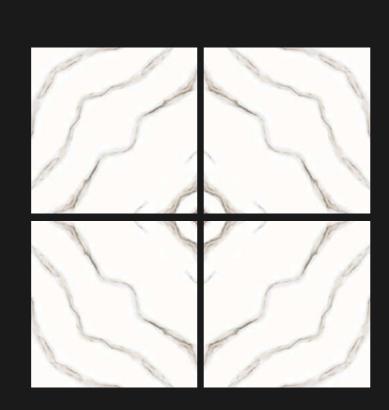

HYGIENIC SURFACE





## CP 5042

Size : **600x600mm** 







EASY AINTENANCE







HIGH STRENGTH















NT



HYGIENIC



## CP 5043

Size : **600x600mm** 



























HYGIENIC SURFACE





## CP 5044

Size : **600x600mm** 

Finish: GLOSSY

























## CP 5045

Size: 600x600mm

Finish: GLOSSY































## CP 5046

Size : **600x600mm** 

Finish: GLOSSY





















## CP 5052

Size : **600x600mm** 

Finish: GLOSSY







CHEMICAL RESISTANT





















## CP 5053

Size : **600x600mm** 



































## CP 5054

Size : **600x600mm** 







EASY AINTENANCE



HIGH



WATER

















## CP 5055

Size : **600x600mm** 

































## CP 5056

Size : **600x600mm** 









DIMENSIONAL STABILITY























## CP 5057

Size : **600x600mm** 

Finish: GLOSSY







EASY DIN



HIGH STRENGTH



WATER RESISTAN









FIRE RESISTANT



HYGIENI

## CP 5058

Size : **600x600mm** 

Finish: GLOSSY







DIMENSIONAL

























## CP 5059

Size : **600x600mm** 





















HYGIENIC SURFACE



## CP 5060

Size : **600x600mm** 





























## CP 5061

Size: 600x600mm

Finish: GLOSSY







DIMENSIONAL STABILITY



















## CP 5062

Size : **600x600mm** 

Finish: GLOSSY































## CP 5063

Size : **600x600mm** 

Finish: GLOSSY







DIMENSIONAL STABILITY

















## CP 5064

Size: 600x600mm

Finish: GLOSSY



























## CP 5065

Size : **600x600mm**