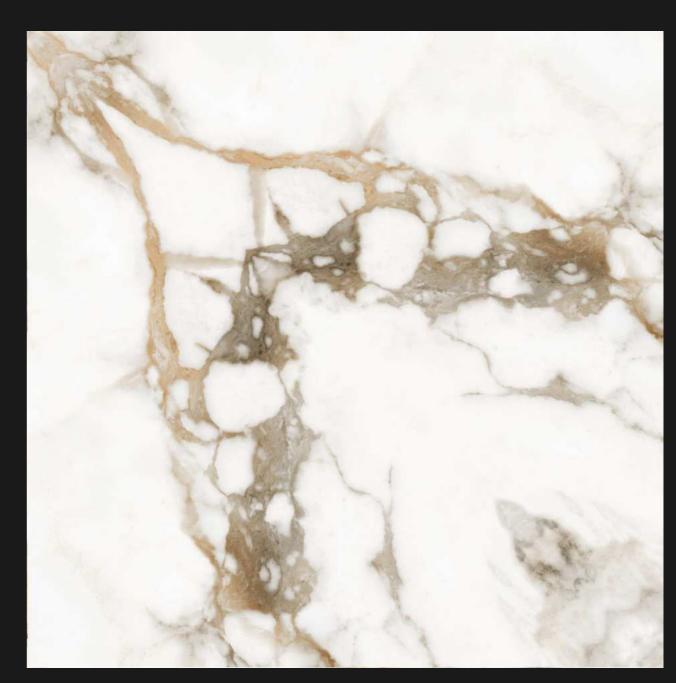

JAN 20 24

Book Match Tiles Have An Eye-catching, Plush Appearance.

**600** x**600**mm