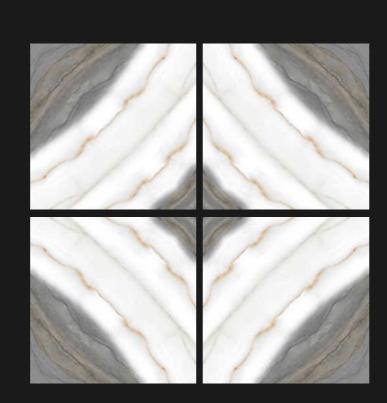

## CP 5075

Size : **600x600mm** 

Finish: GLOSSY







EASY AINTENANCE





HIGH STRENGTH



WATER RESISTAN









FIRE



HYGIENIC SURFACE

## CP 5076

Size : **600x600mm** 







DIMENSIONAL





























## **CP 5077**

Size : **600x600mm** 

























HYGIENIC SURFACE



## CP 5078

Size : **600x600mm** 





























### CP 5080

Size : **600x600mm** 









DIMENSIONAL STABILITY













HYGIENIC SURFACE



## CP 5082

Size: 600x600mm

Finish: GLOSSY







EASY AINTENANCE



ISIONAL BILITY



HIGH STRENGTH



WATER RESISTANT



CHEMICAL





FIRE







### CP 5083

Size : **600x600mm** 





















HYGIENIC SURFACE



### CP 5084

Size: 600x600mm































# CP 5085

Size : **600x600mm** 























### CP 5087

Size : **600x600mm** 

Finish: GLOSSY







EASY AINTENANCE









WATER RESISTANT









FIRE







## CP 5088

Size : **600x600mm** 

Finish: GLOSSY























## CP 5089

Size : **600x600mm** 

Finish: GLOSSY







EASY DIMENSIONAL STABILITY









WATER RESISTANT







FIRE







### CP 5096

Size : **600x600mm** 









DIMENSIONAL STABILITY











HYGIENIC SURFACE



### CP 5098

Size : **600x600mm** 



































# CP 5100

Size : **600x600mm** 























## CP 5101

Size: 600x600mm

Finish: GLOSSY







CHEMICAL RESISTANT









WATER RESISTANT



DIMENSIONAL

IMPACT RESISTANCE





















## CP 5103

Size : **600x600mm** 

Finish: GLOSSY







DIMENSIONAL STABILITY